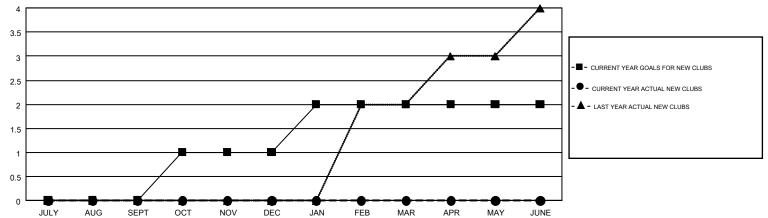

## GMT MONTHLY MEMBERSHIP PROGRESS REPORT

Results as of: 4/30/2018

**LOCATION: ALASKA** 

Multiple District 49

**HOWARD HUDSON** GMT CA 1

| Clubs         |               |           |               | Members               |                           |                         |                                                    |  |
|---------------|---------------|-----------|---------------|-----------------------|---------------------------|-------------------------|----------------------------------------------------|--|
|               | RESULTS FOR   | 2017-2018 |               | RESULTS FOR 2017-2018 |                           |                         |                                                    |  |
| QUARTER       | NEW CLUB GOAL | NEW CLUBS | DROPPED CLUBS | QUARTER               | MEMBER GROWTH NET<br>GOAL | MEMBER GROWTH<br>ACTUAL | DROPPED<br>MEMBERS ACTUAL<br>(including transfers) |  |
| JULY/AUG/SEPT | 0             | 0         | 1             | JULY/AUG/SEPT         | -19                       | 92                      | 152                                                |  |
| OCT/NOV/DEC   | 1             | 0         | 3             | OCT/NOV/DEC           | 28                        | 58                      | 132                                                |  |
| JAN/FEB/MAR   | 1             | 0         | 1             | JAN/FEB/MAR           | 34                        | 96                      | 125                                                |  |
| APR/MAY/JUNE  | 0             | 0         | 0             | APR/MAY/JUNE          | 4                         | 27                      | 22                                                 |  |

## GOALS AND ACTUAL NEW CLUBS CUMULATIVE