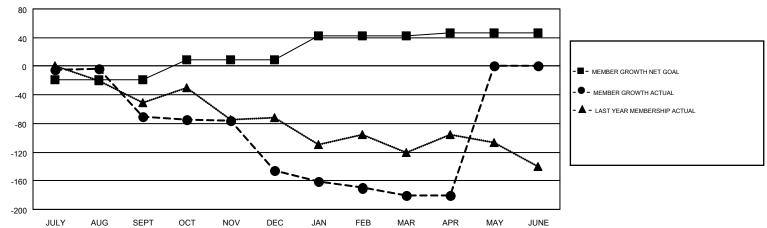

## GMT MONTHLY MEMBERSHIP PROGRESS REPORT

Results as of: 4/30/2018

**LOCATION: ALASKA** 

Multiple District 49

**HOWARD HUDSON** GMT CA 1

| Clubs         |               |           |               | Members               |                           |                         |                                                    |  |
|---------------|---------------|-----------|---------------|-----------------------|---------------------------|-------------------------|----------------------------------------------------|--|
|               | RESULTS FOR   | 2017-2018 |               | RESULTS FOR 2017-2018 |                           |                         |                                                    |  |
| QUARTER       | NEW CLUB GOAL | NEW CLUBS | DROPPED CLUBS | QUARTER               | MEMBER GROWTH NET<br>GOAL | MEMBER GROWTH<br>ACTUAL | DROPPED<br>MEMBERS ACTUAL<br>(including transfers) |  |
| JULY/AUG/SEPT | 0             | 0         | 1             | JULY/AUG/SEPT         | -19                       | 92                      | 152                                                |  |
| OCT/NOV/DEC   | 1             | 0         | 3             | OCT/NOV/DEC           | 28                        | 58                      | 132                                                |  |
| JAN/FEB/MAR   | 1             | 0         | 1             | JAN/FEB/MAR           | 34                        | 96                      | 125                                                |  |
| APR/MAY/JUNE  | 0             | 0         | 0             | APR/MAY/JUNE          | 4                         | 27                      | 22                                                 |  |

## GOALS AND ACTUAL MEMBERS CUMULATIVE

| DROPPED CLUBS: 5  DROPPED MEMBERS |     | 50 CLUBS OF 71 ADDED 1 OR MORE<br>NEW MEMBERS | GENDER DISTE<br>MALE<br>FEMALE | 1,191 (56.29%)<br>925 (43.71%) |     |
|-----------------------------------|-----|-----------------------------------------------|--------------------------------|--------------------------------|-----|
| DECEASED                          | 12  | CLICK HERE FOR CUMULATIVE                     | TOTAL FAMILY UNIT MEMBERS      |                                | 537 |
| CLUB CANCELLED 61 OTHER 358       |     | MEMBERSHIP DATA                               | FAMILY MEMBERS PAYING HALF     |                                | 280 |
| TOTAL                             | 431 |                                               |                                |                                |     |